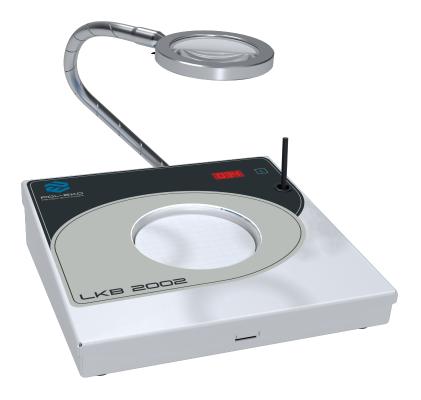

(+48) 32 453 91 70info@pol-eko.com.pl

www.pol-eko.com.pl

POL-EKO A.Polok-Kowalska sp.k. 44-300 Wodzisław Śląski ul. Kokoszycka 172 C

Data sheet

Colony counter LKB 2002

The photo above is for reference only, may show additional options not included in standard equipment. The real appearance, particularly color and structure of the material may differ from the ones presented in the photo.

## Standard equipment

- a counter with the function of calculating the average of several measurements
- ring lamp ensuring uniform illumination of the counting field
- magnifying glass with optical power 3.25 diopters and the possibility of setting it in an optimal position for the user
- standard marker
- light and dark background plate
- replaceable index plate
- adapters for petri dishes with diameters smaller than 120 mm