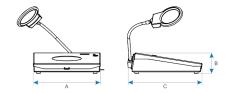

| overall dims [mm] |     |
|-------------------|-----|
| width A           | 300 |
| height B          | 90* |
| depth C           | 325 |
| weight [kg]       | 4,9 |

| BASIC PARAMETERS                                   |               |
|----------------------------------------------------|---------------|
| counting field diameter [mm]                       | 120           |
| optical power                                      | 3.25 diopters |
| illumination installed outside the working chamber | ring lamp 20W |
| ELECTRICAL PARAMETERS                              |               |
| voltage**                                          | 230 V 50 Hz   |
| nominal power [W]                                  | 22            |
| warranty                                           | 24 months     |
| manufacturer                                       | POL-EKO       |

<sup>\*</sup> height without magnifying glass